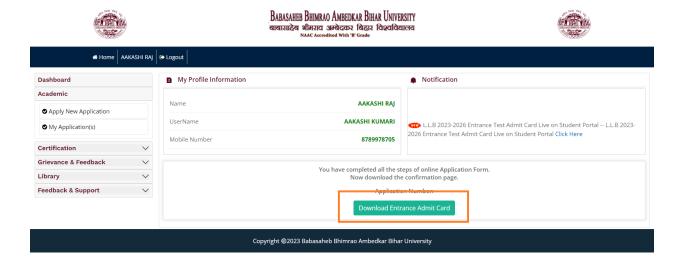

### Step 4:

Registered user click on Download Entrance Admit Card Button on Dashboard Page.

### Step 5:

After that user will enter the Application No and Download the Admit Card.

Regard's BRA University