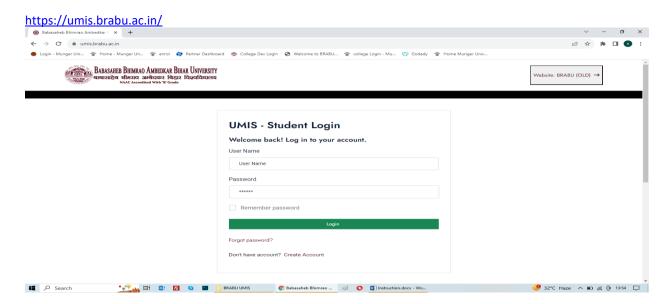

#### Step 2:

Then, candidate is required to click on link L.L.B Entrance Test Admit Card 2023-2026 (UMIS) which will be redirected them to UMIS site which is

#### Step 3:

Registered user enter with appropriate User ID and Password.