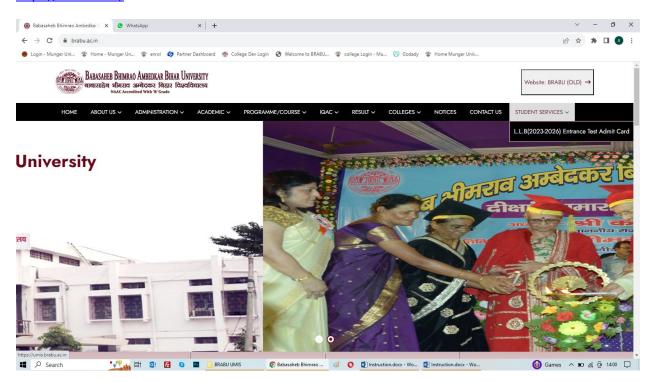

### Step-1:

Step 1: Candidate will have to visit the official website of University which is

#### https://brabu.ac.in/